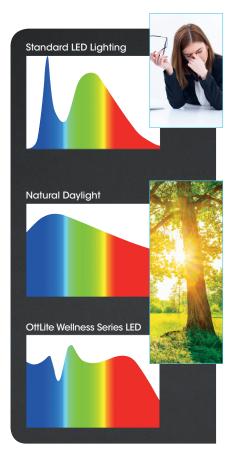

## The Wellness Series Reduces Eyestrain by **51**%

There isn't another LED out there that can say that. Going headto-head with the top 20 best-selling LED lamps, the OttLite Wellness Series LEDs performed 51% better on the Eye Fatigue Index (EFI).

#### OttLite is the Healthiest Light You Can Buy

After working for over 2 years with researchers and engineers, OttLite developed a proprietary LED technology to match the sun's color spectrum as closely as humanly possible, making the OttLite Wellness Series the healthiest light you can buy!